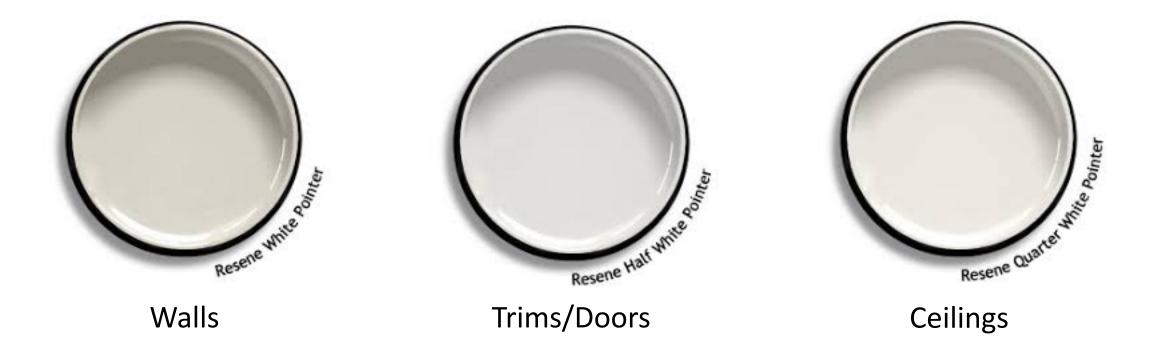

## Warm Whites

Warm whites are a great choice when you want a softer look to your interior. The following are our recommendations for warm whites, without being too yellow or muddy.