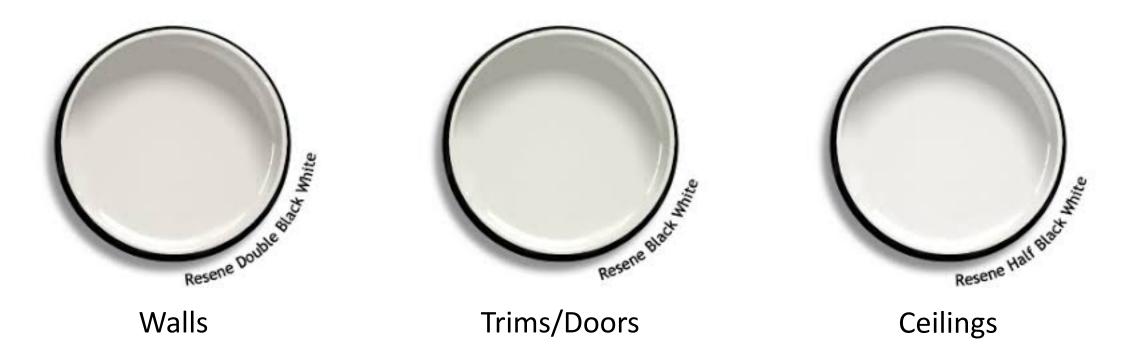

## **Cool Whites**

Cool whites give a crisp, clean, contemporary feel. The following are our recommendations for cool whites.

Trims/Doors

Ceilings