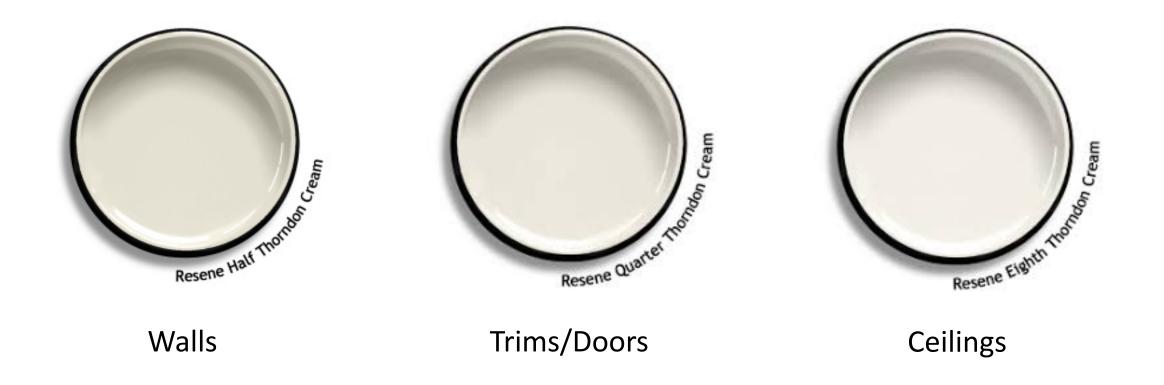

## Warm Whites

Warm whites are a great choice when you want a softer look to your interior. The following are our recommendations for warm whites, without being too yellow or muddy.