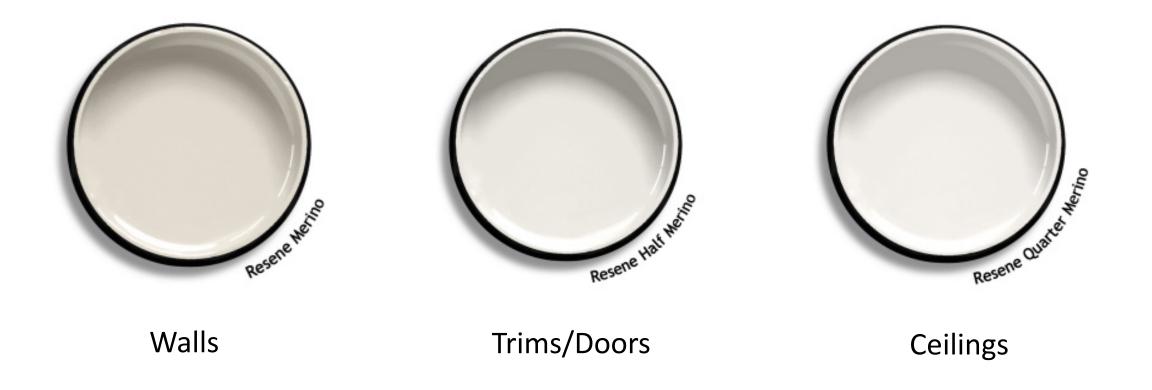

## Warm Whites

Warm whites are a great choice when you want a softer look to your interior. The following are our recommendations for warm whites, without being too yellow or muddy.