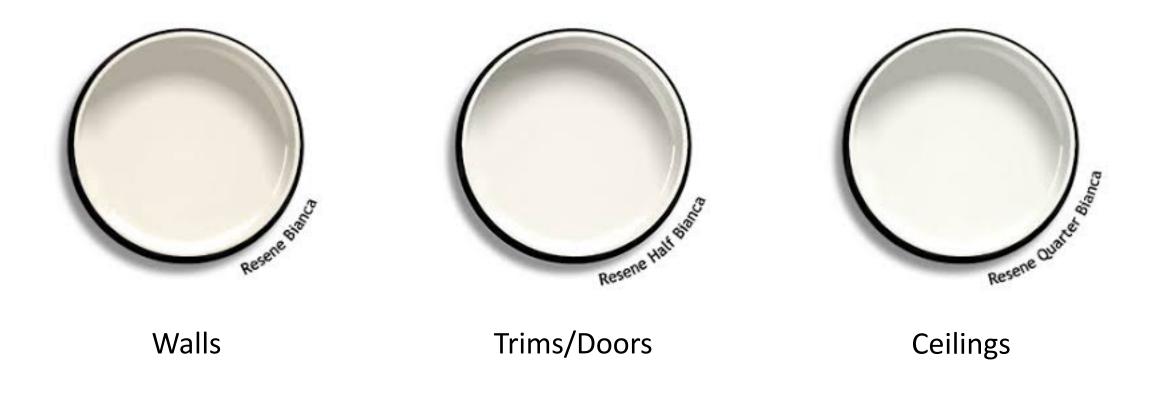

## **Cool Whites**

Cool whites give a crisp, clean, contemporary feel. The following are our recommendations for cool whites.

Trims/Doors

Ceilings