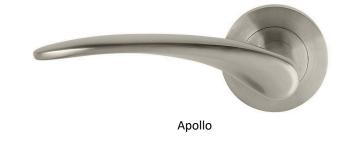

#### <u>Internal Door Hardware</u>

Windsor Astron Range – Brushed Nickel Finish Separate privacy lock for bathrooms