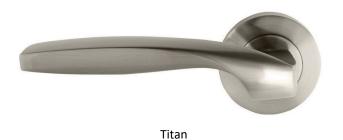

#### <u>Internal Door Hardware</u>

Windsor Astron Range – Brushed Nickel Finish Separate privacy lock for bathrooms