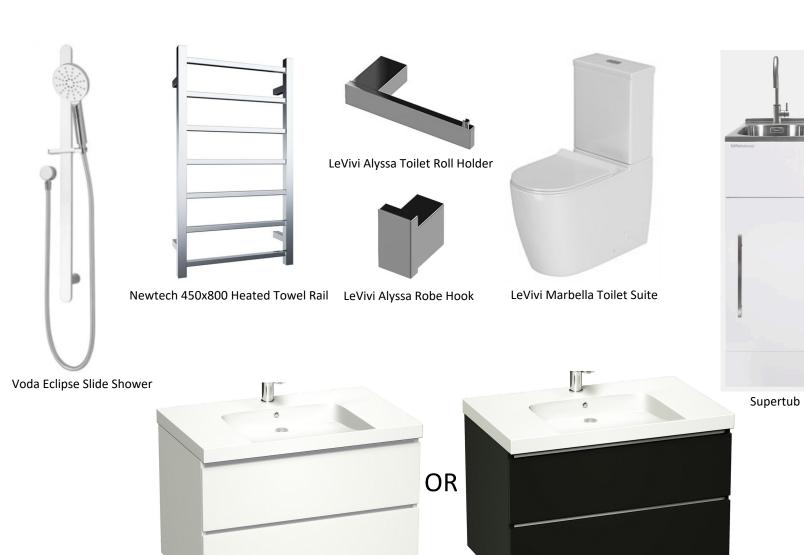

# Plumbing Fixtures

LeVivi Elba Basin Mixer

LeVivi 800mm Wall hung Vanity - White

LeVivi 800mm Wall hung Vanity - Black