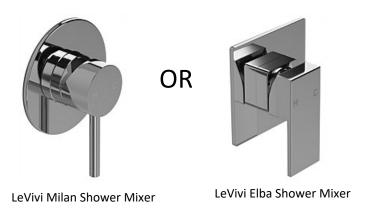

# Plumbing Fixtures

LeVivi Elba Basin Mixer

LeVivi 800mm Wall hung Vanity - White

LeVivi 800mm Wall hung Vanity - Black