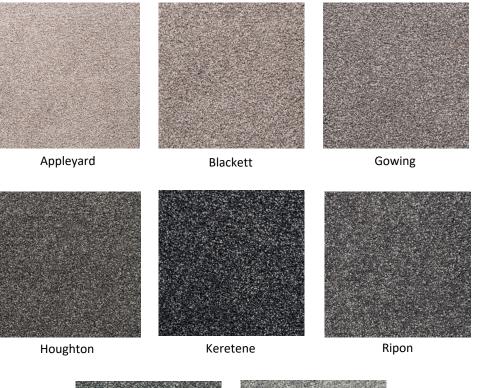

Miele DA 2450



Miele Ceramic Cooktop KM 6520

# Upgrade option to Induction Cooktop. Please enquire about pricing.



Miele Induction Cooktop KM 7201 FR

# Switch Gear













Vynco Home Series

# Downlights



Ambius 12w 3000k downlights

# Interior Timber Windows (Spruce)





HA82 FICHTE SPRUCE Soft White Finish (Interior Only)

#### <u>Tiles</u>













Vogue White 600x600 or 300x600

Vogue Tortora 600x600 or 300x600

Vogue Light Grey 600x600 or 300x600

Vogue Grey 600x600 or 300x600

#### **Grout recommendation**









#### <u>Timber Flooring</u> Timbertop Engineered Timber

















Mykonos Coronet Peak

Samples can be viewed at WHC office

# <u>Carpet – option 1</u> <u>Andes Peak– Loop Pile</u>





# <u>Carpet – option 2</u> <u>Meadow Bank – Cut Pile</u>







#### <u>Internal Door Hardware</u>

Windsor Astron Range – Brushed Nickel Finish Separate privacy lock for bathrooms