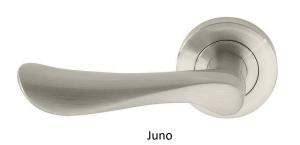

#### <u>Internal Door Hardware</u>

Windsor Astron Range – Brushed Nickel Finish Separate privacy lock for bathrooms