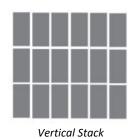

#### Quartz Stone Benchtop

Concrete

Mercer Horizon 800mm with removable chopping board

Levivi Classic sink mixer

Splashback – white gloss subway tile 100x300

"Brick"

Splashback tile layout options