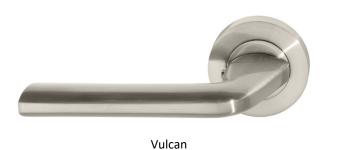

#### <u>Internal Door Hardware</u>

Windsor Astron Range – Brushed Nickel Finish Separate privacy lock for bathrooms