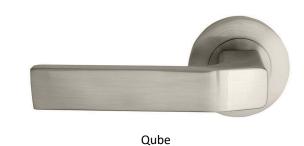

#### <u>Internal Door Hardware</u>

Windsor Astron Range – Brushed Nickel Finish Separate privacy lock for bathrooms