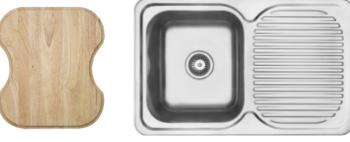

#### Quartz Stone Benchtop

Concrete

Mercer Horizon 800mm with removable chopping board

Levivi Classic sink mixer

Splashback – white gloss subway tile 100x300

"Brick"

Splashback tile layout options