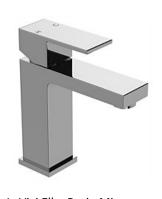

# Plumbing Fixtures

LeVivi Elba Basin Mixer

LeVivi 800mm Wall hung Vanity - White

LeVivi 800mm Wall hung Vanity - Black