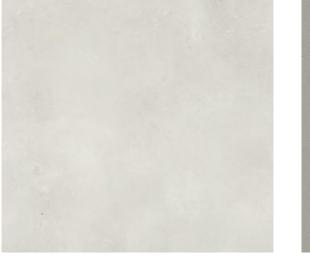

#### <u>Tiles</u>

Vogue White 600x600 or 300x600

Vogue Tortora 600x600 or 300x600

Vogue Light Grey 600x600 or 300x600

Vogue Grey 600x600 or 300x600