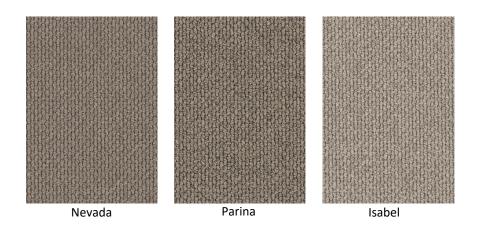

liance Package



Miele H 2265 - 1 B



Miele G 4203 SC Active



Miele DA 2450



Miele Ceramic Cooktop KM 6520

# Upgrade option to Induction Cooktop. Please enquire about pricing.



Miele Induction Cooktop KM 7201 FR

# Switch Gear













Vynco Home Series

# Downlights



Ambius 12w 3000k downlights

# Interior Timber Windows (Spruce)





HA82 FICHTE SPRUCE Soft White Finish (Interior Only)

#### <u>Tiles</u>













Vogue White 600x600 or 300x600

Vogue Tortora 600x600 or 300x600

Vogue Light Grey 600x600 or 300x600

Vogue Grey 600x600 or 300x600

#### **Grout recommendation**









#### <u>Timber Flooring</u> Timbertop Engineered Timber

















Mykonos Coronet Peak

Samples can be viewed at WHC office

# <u>Carpet – option 1</u> <u>Andes Peak– Loop Pile</u>





# <u>Carpet – option 2</u> <u>Meadow Bank – Cut Pile</u>







#### <u>Internal Door Hardware</u>

Windsor Astron Range – Brushed Nickel Finish Separate privacy lock for bathrooms