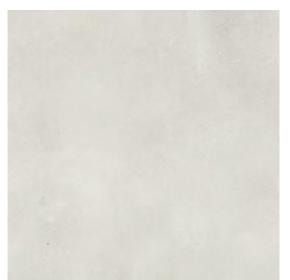

#### <u>Tiles</u>

Vogue White 600x600 or 300x600

Vogue Tortora 600x600 or 300x600

Vogue Light Grey 600x600 or 300x600

Vogue Grey 600x600 or 300x600