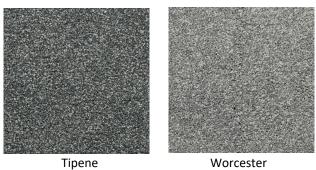

Miele DA 2450



Miele Ceramic Cooktop KM 6520

# Upgrade option to Induction Cooktop. Please enquire about pricing.



Miele Induction Cooktop KM 7201 FR

# Switch Gear













Vynco Home Series

# Downlights



Ambius 12w 3000k downlights

# Interior Timber Windows (Spruce)





HA82 FICHTE SPRUCE Soft White Finish (Interior Only)

#### <u>Tiles</u>













Vogue White 600x600 or 300x600

Vogue Tortora 600x600 or 300x600

Vogue Light Grey 600x600 or 300x600

Vogue Grey 600x600 or 300x600

#### **Grout recommendation**









#### <u>Timber Flooring</u> Timbertop Engineered Timber

















Mykonos Coronet Peak

Samples can be viewed at WHC office

# <u>Carpet – option 1</u> <u>Andes Peak– Loop Pile</u>





# <u>Carpet – option 2</u> <u>Meadow Bank – Cut Pile</u>







#### <u>Internal Door Hardware</u>

Windsor Astron Range – Brushed Nickel Finish Separate privacy lock for bathrooms