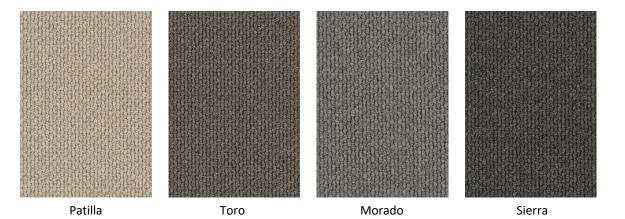

ance Package



Miele H 2265 - 1 B



Miele G 4203 SC Active



Miele DA 2450



Miele Ceramic Cooktop KM 6520

# Upgrade option to Induction Cooktop. Please enquire about pricing.



Miele Induction Cooktop KM 7201 FR

# Switch Gear













Vynco Home Series

# Downlights



Ambius 12w 3000k downlights

# Interior Timber Windows (Spruce)





HA82 FICHTE SPRUCE Soft White Finish (Interior Only)

#### <u>Tiles</u>













Vogue White 600x600 or 300x600

Vogue Tortora 600x600 or 300x600

Vogue Light Grey 600x600 or 300x600

Vogue Grey 600x600 or 300x600

#### **Grout recommendation**









#### <u>Timber Flooring</u> Timbertop Engineered Timber

















Mykonos Coronet Peak

Samples can be viewed at WHC office

# <u>Carpet – option 1</u> <u>Andes Peak– Loop Pile</u>





# <u>Carpet – option 2</u> <u>Meadow Bank – Cut Pile</u>







#### <u>Internal Door Hardware</u>

Windsor Astron Range – Brushed Nickel Finish Separate privacy lock for bathrooms