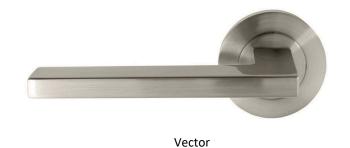

#### <u>Internal Door Hardware</u>

Windsor Astron Range – Brushed Nickel Finish Separate privacy lock for bathrooms